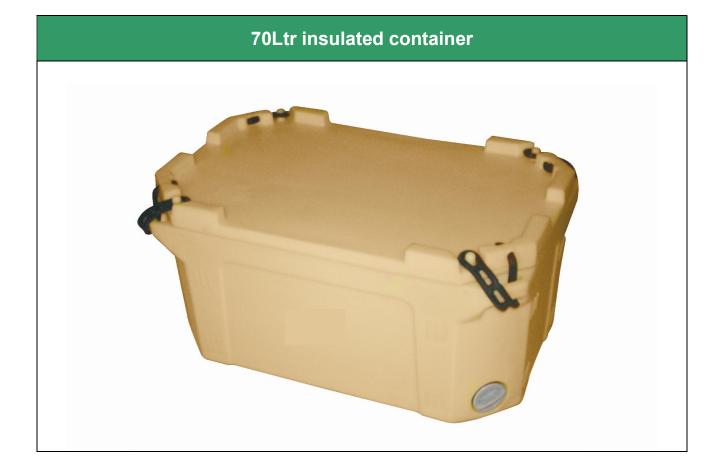

## Suppliers of plastic containers

Drawm Unit 4B Bluestone Business Park Moyraverty West Road Craigavon Co. Armagh BT65 5HU Tel: +44(0)2838 570001 Email: sales@drawm.com Web: www.drawm.com

| Material                  | Double walled virgin LLDPE with PU expanded foam centre                                    |
|---------------------------|--------------------------------------------------------------------------------------------|
| Capacity                  | 70 Ltr                                                                                     |
| External dimensions (tub) | L750 x W480 x H380mm                                                                       |
| Internal dimensions (tub) | L680 x W410 x H290mm                                                                       |
| Standard colours          | Beige – any other colour available on request (minimum order qty applies)                  |
| Pallet load               | 15 tubs with lid                                                                           |
| Features                  | Drain holes on opposite corners                                                            |
|                           | Stackable                                                                                  |
|                           | Lid with 4 tie down straps                                                                 |
|                           | Customer printing/logo available: mould in graphic;<br>engraving; permanent silkscreen ink |